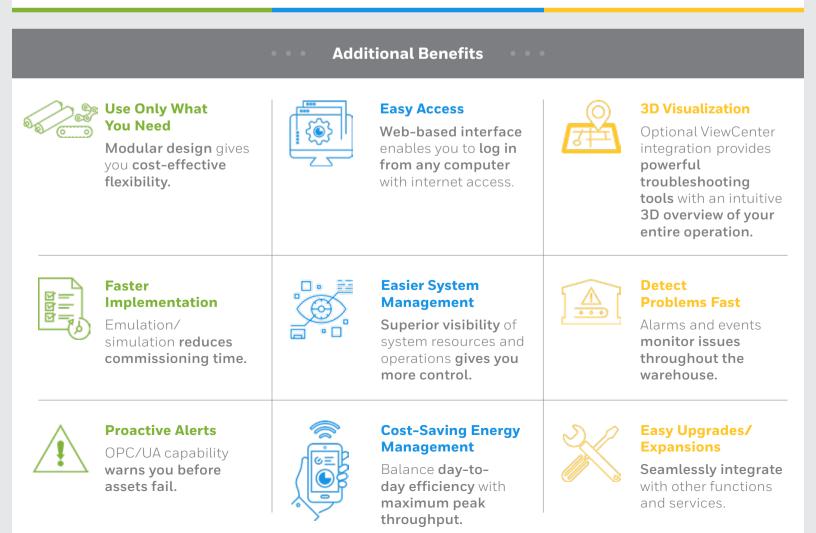

### A Next-Generation Machine Control Platform

Choose from five modular systems that enable you to use only what you need: